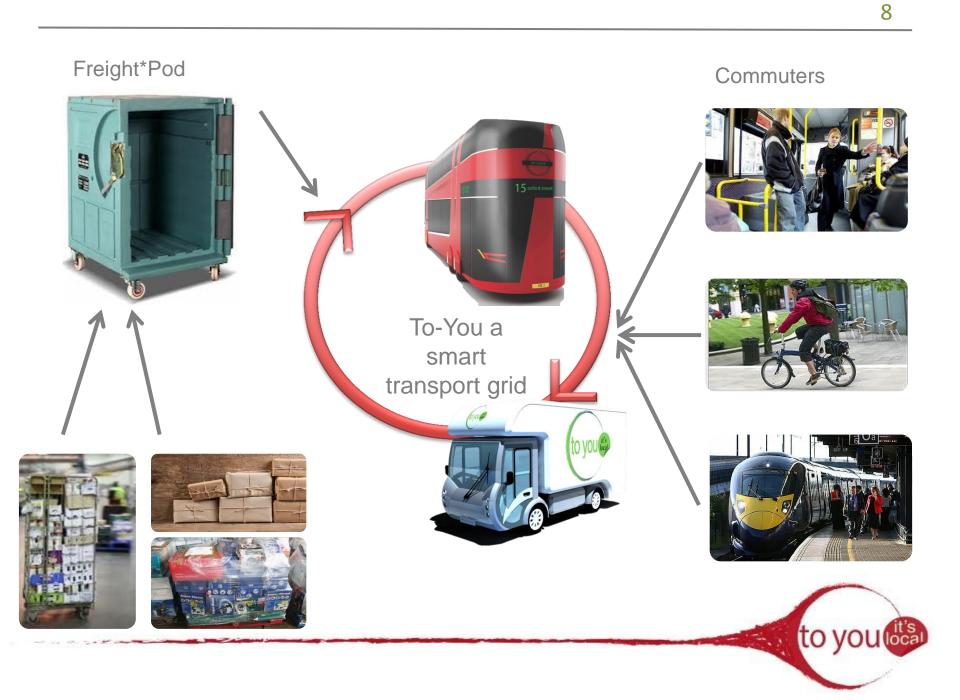

#### New Technologies

Freight\*Bus

Multi-tasking Capacity Key T Passengers Freight Pod Mid-Night Mid-Day 5.30 pm 8.30 am I I to you loca

7