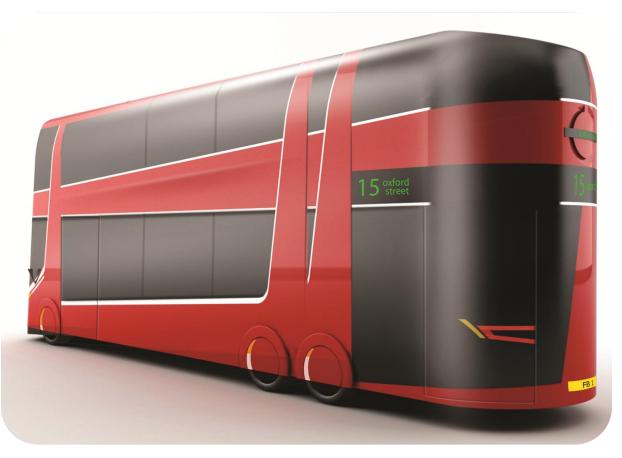

#### New Technologies

Freight\*Bus

Multi-tasking Capacity Key T Passengers Freight Pod Mid-Night Mid-Day 5.30 pm 8.30 am I I to you loca

7