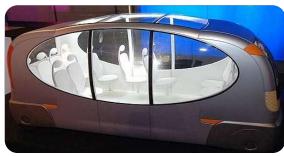

#### New Technologies

Freight\*Bus

Multi-tasking Capacity Key T Passengers Freight Pod Mid-Night Mid-Day 5.30 pm 8.30 am I I to you loca

7